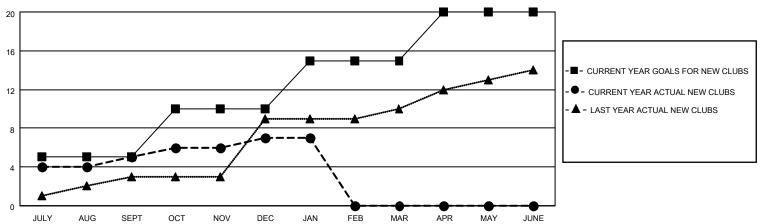

## MONTHLY MEMBERSHIP PROGRESS REPORT

LOCATION INDIA District 318 A Results as of: 1/31/2022

| Clubs RESULTS FOR 2021-2022 |   |   |   | Members RESULTS FOR 2021-2022 |     |     |     |
|-----------------------------|---|---|---|-------------------------------|-----|-----|-----|
|                             |   |   |   |                               |     |     |     |
| JULY/AUG/SEPT               | 5 | 5 | 3 | JULY/AUG/SEPT                 | 50  | 190 | 150 |
| OCT/NOV/DEC                 | 5 | 2 | 4 | OCT/NOV/DEC                   | 100 | 128 | 212 |
| JAN/FEB/MAR                 | 5 | 0 | 0 | JAN/FEB/MAR                   | 100 | 52  | 11  |
| APR/MAY/JUNE                | 5 | 0 | 0 | APR/MAY/JUNE                  | 100 | 0   | 0   |

## GOALS AND ACTUAL NEW CLUBS CUMULATIVE



## GOALS AND ACTUAL MEMBERS CUMULATIVE



| DROPPED CLUBS: 7 |     | 59 CLUBS OF 146 ADDED 1 OR<br>MORE NEW MEMBERS | GENDER DISTRIBUTION                   |                |  |
|------------------|-----|------------------------------------------------|---------------------------------------|----------------|--|
|                  |     | MORE NEW MEMBERS                               | MALE                                  | 3,122 (74.17%) |  |
|                  |     |                                                | FEMALE 1,087 (25.83%)                 |                |  |
| DROPPED MEMBERS  |     |                                                | NON BINARY                            | 0 (0.00%)      |  |
|                  |     |                                                |