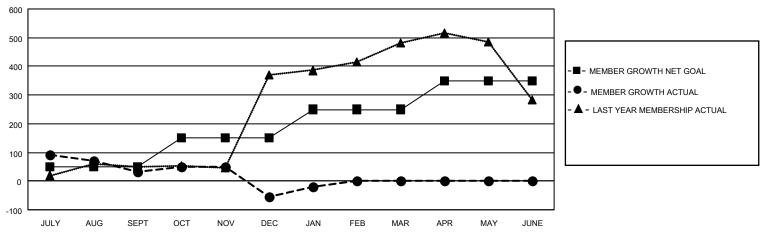

## GOALS AND ACTUAL MEMBERS CUMULATIVE

| DROPPED CLUBS: 7 |     | 59 CLUBS OF 146 ADDED 1 OR<br>MORE NEW MEMBERS | GENDER DISTRIBUTION                   |                |  |
|------------------|-----|------------------------------------------------|---------------------------------------|----------------|--|
|                  |     | MORE NEW MEMBERS                               | MALE                                  | 3,122 (74.17%) |  |
|                  |     |                                                | FEMALE 1,087 (25.83%)                 |                |  |
| DROPPED MEMBERS  |     |                                                | NON BINARY                            | 0 (0.00%)      |  |
|                  |     |                                                | PREFER NOT TO ANSWER                  | 0 (0.00%)      |  |
| DECEASED         | 10  |                                                |                                       |                |  |
| CLUB CANCELLED   | 96  | CLICK HERE FOR CUMULATIVE                      | TOTAL FAMILY UNIT MEMBERS             | 2,047          |  |
| OTHER            | 267 | MEMBERSHIP DATA                                |                                       |                |  |
| TOTAL 373        |     |                                                | FAMILY MEMBERS PAYING HALF DUES 1,110 |                |  |
|                  |     |                                                |                                       |                |  |